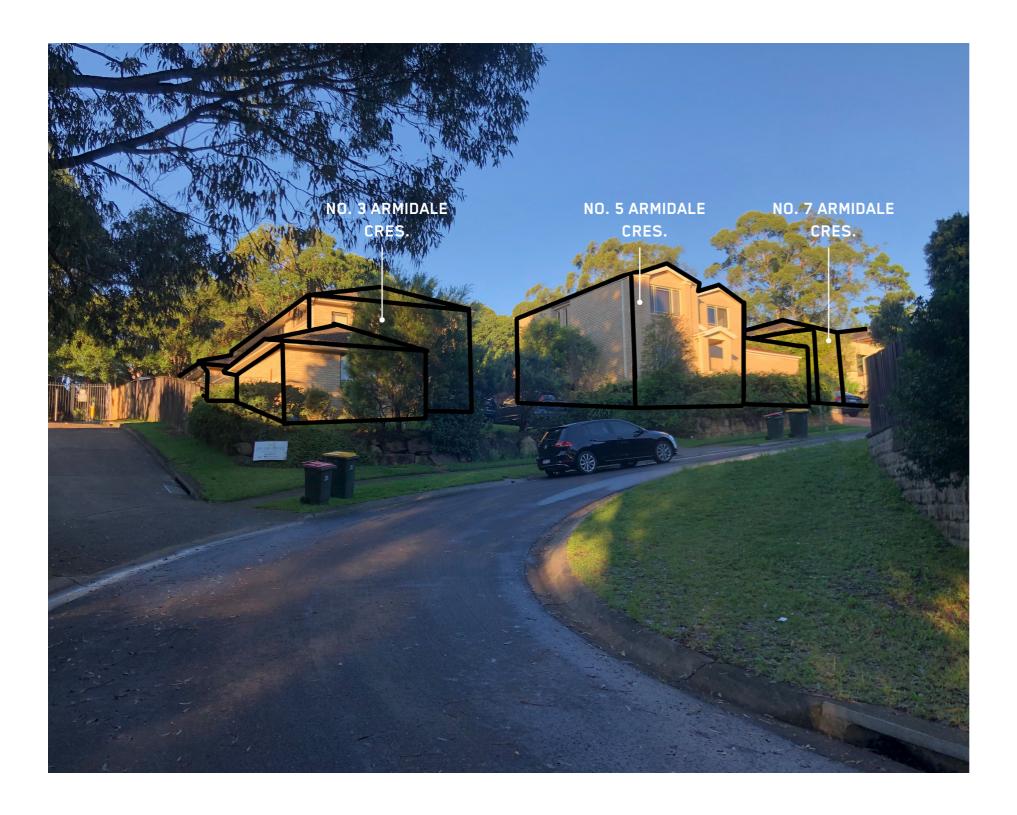

### VISUAL IMPACT ANALYSIS FROM SURROUNDING STREETS

VIEW 1 - EXISITING ARMIDALE CRESCENT SOUTH-EAST