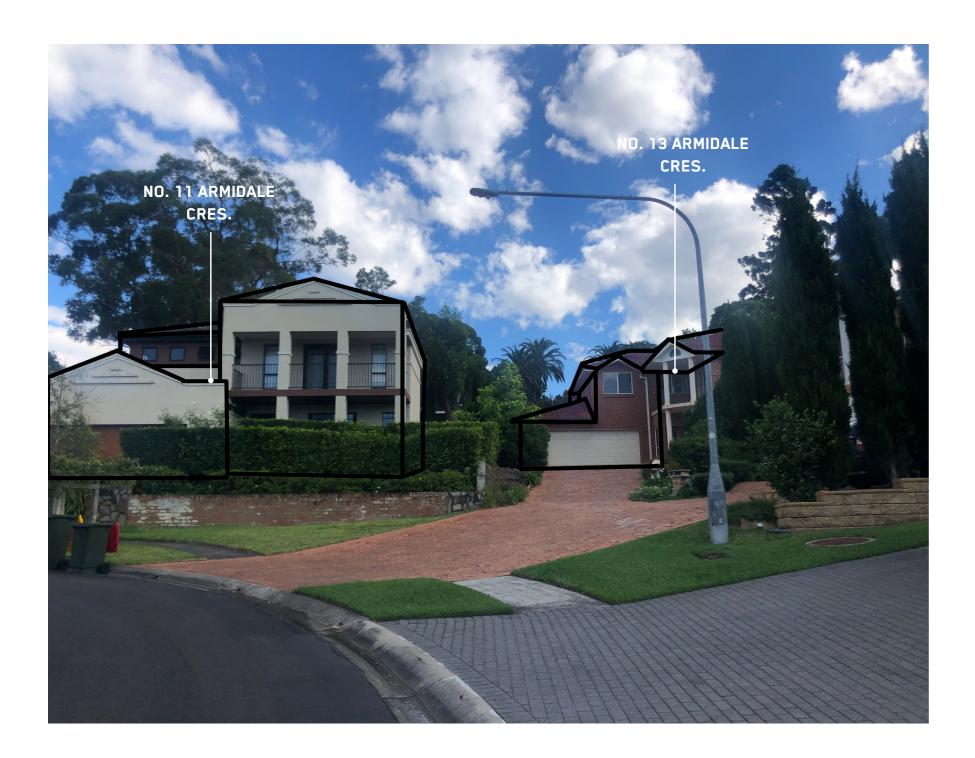

#### VISUAL IMPACT ANALYSIS FROM SURROUNDING STREETS

OAKHILL COLLEGE INNOVATION HUB

- BLACK OUTLINES DERIVED FROM VIEW 1 PHOTO
- NEIGHBOURING 3D BLOCK MODEL INFORMATION APPROXIMATED FROM SURVEY INFORMATION AND PHOTOS

VIEW 1 - ARMIDALE CRESCENT SOUTH-EAST WITH 3D MODEL OVERLAY