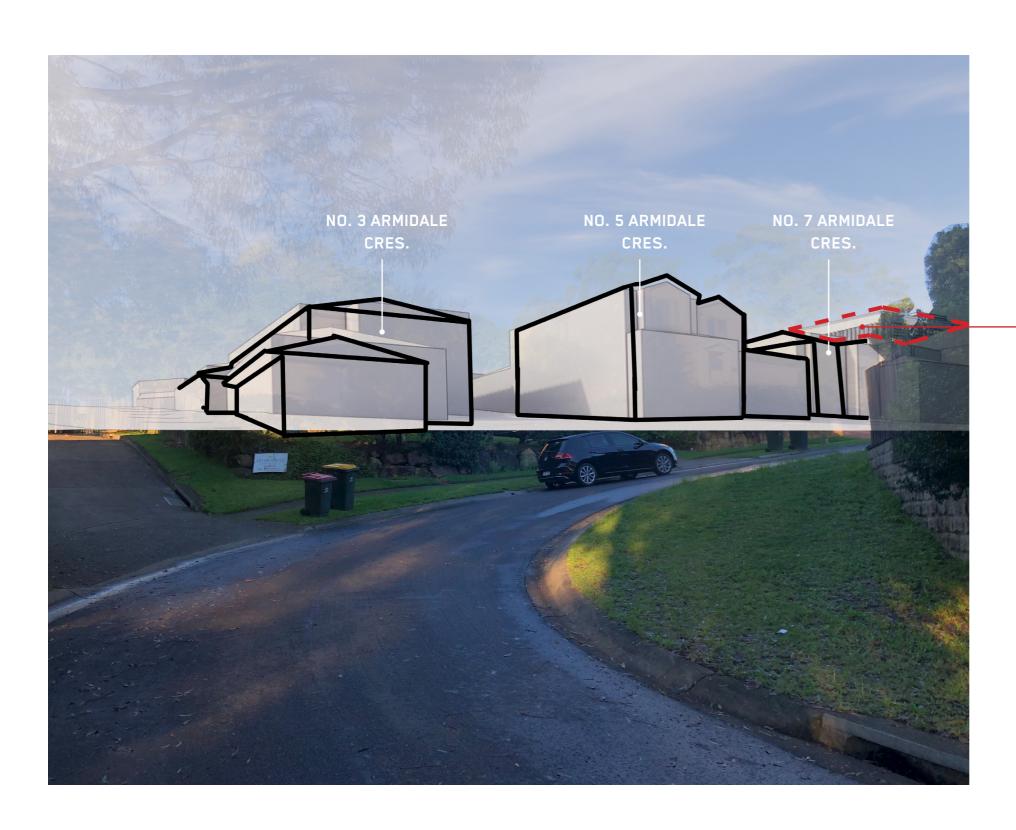

#### VISUAL IMPACT ANALYSIS FROM SURROUNDING STREETS

OAKHILL COLLEGE INNOVATION HUB

- BLACK OUTLINES DERIVED FROM VIEW 1 PHOTO
- NEIGHBOURING 3D BLOCK MODEL INFORMATION APPROXIMATED FROM SURVEY INFORMATION AND PHOTOS

VIEW 1 - ARMIDALE CRESCENT SOUTH-EAST WITH 3D MODEL OVERLAY