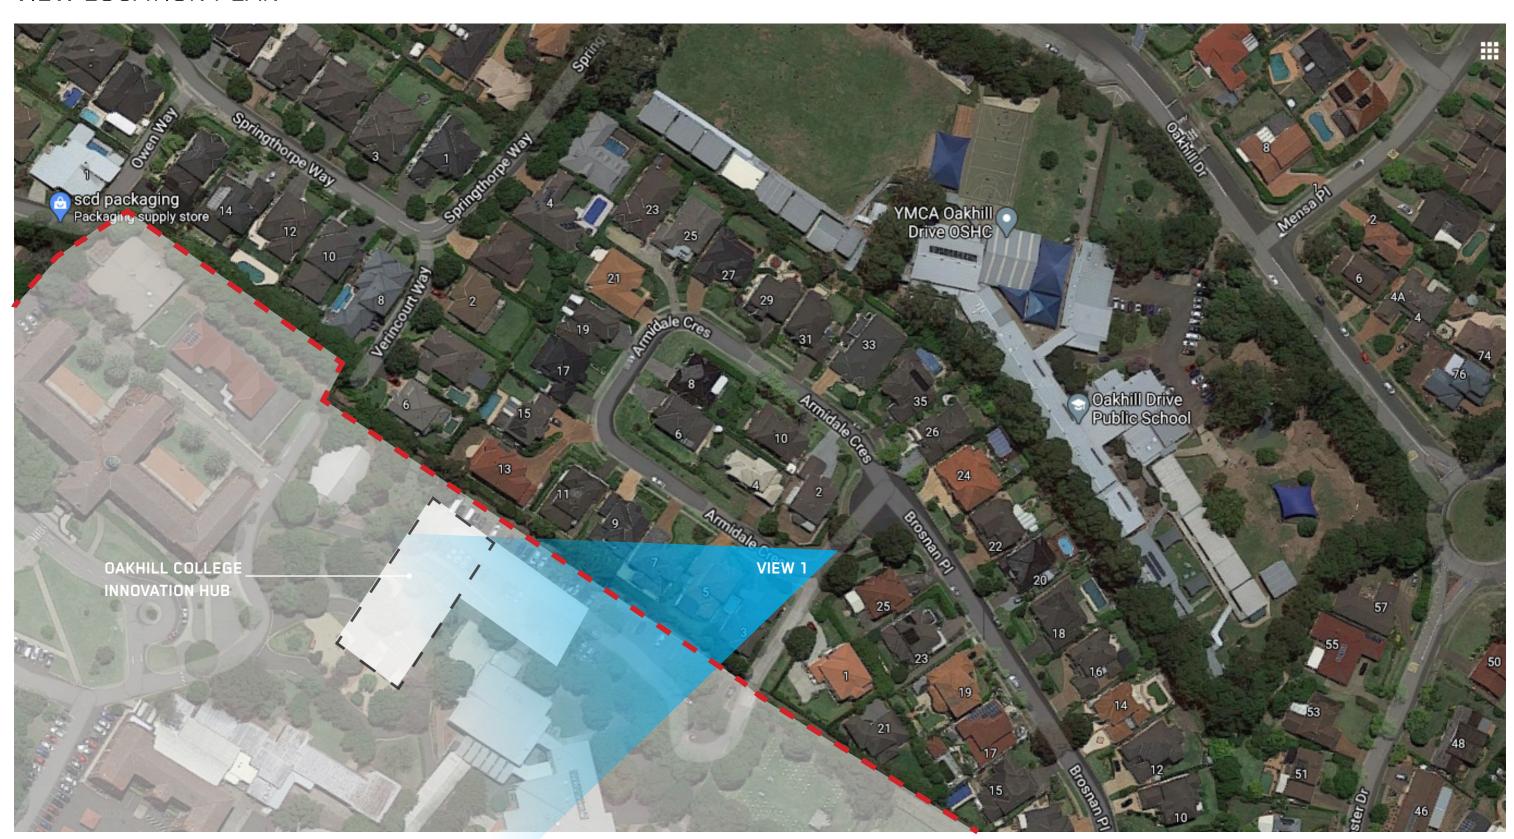

### VISUAL IMPACT ANALYSIS FROM SURROUNDING STREETS

### VIEW LOCATION PLAN



### VISUAL IMPACT ANALYSIS FROM SURROUNDING STREETS



VIEW 1 - EXISITING ARMIDALE CRESCENT SOUTH-EAST

#### VISUAL IMPACT ANALYSIS FROM SURROUNDING STREETS



OAKHILL COLLEGE INNOVATION HUB

- BLACK OUTLINES DERIVED FROM VIEW 1 PHOTO
- NEIGHBOURING 3D BLOCK MODEL INFORMATION APPROXIMATED FROM SURVEY INFORMATION AND PHOTOS

VIEW 1 - ARMIDALE CRESCENT SOUTH-EAST WITH 3D MODEL OVERLAY

### VISUAL IMPACT ANALYSIS FROM SURROUNDING STREETS

### VIEW LOCATION PLAN



### VISUAL IMPACT ANALYSIS FROM SURROUNDING STREETS



#### VISUAL IMPACT ANALYSIS FROM SURROUNDING STREETS



OAKHILL COLLEGE INNOVATION HUB

- BLACK OUTLINES DERIVED FROM VIEW 2 PHOTO
- NEIGHBOURING 3D BLOCK MODEL INFORMATION APPROXIMATED FROM SURVEY INFORMATION AND PHOTOS