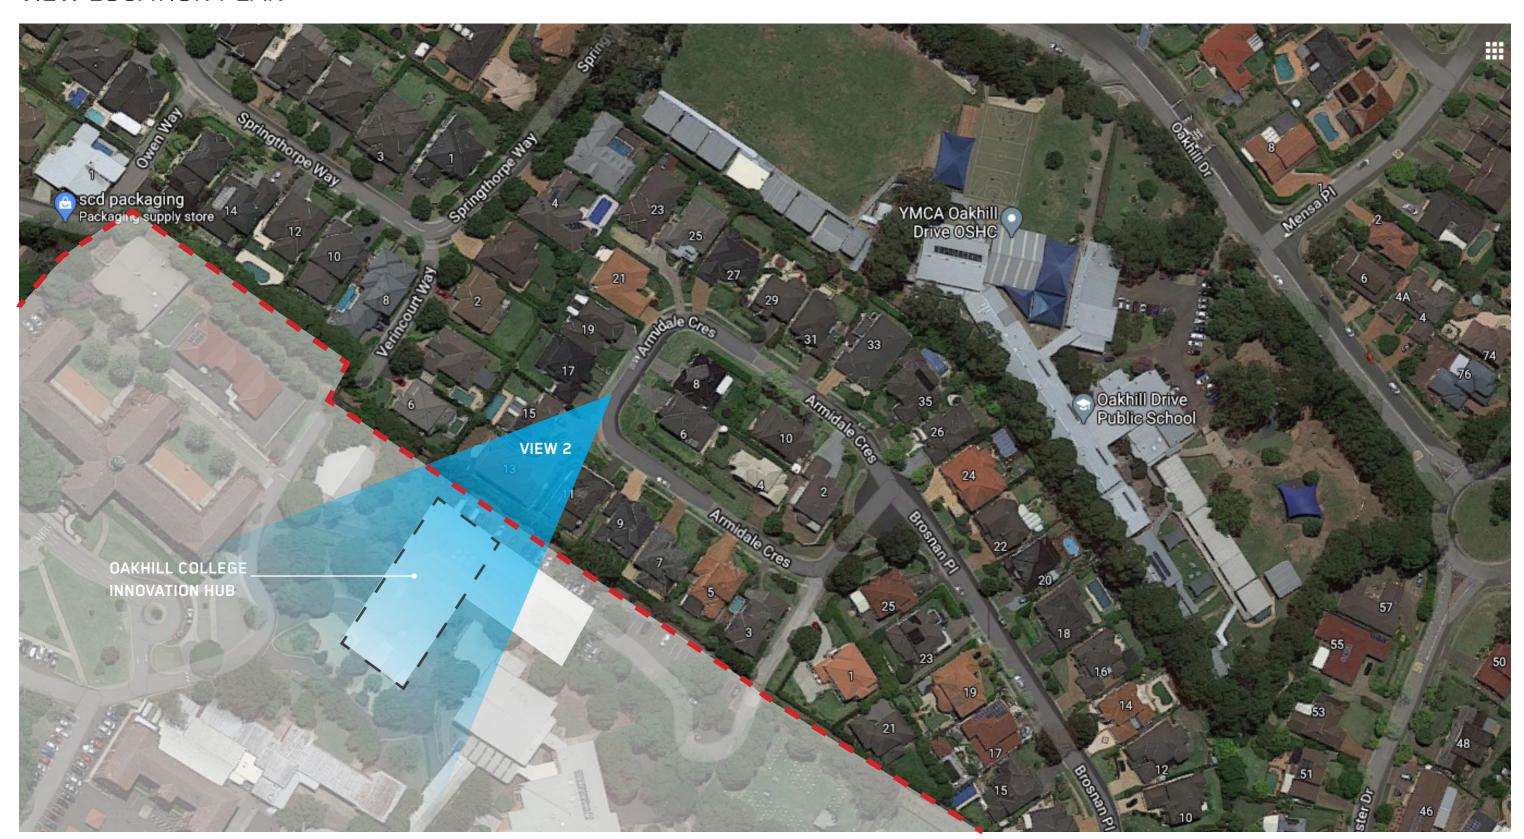

### VISUAL IMPACT ANALYSIS FROM SURROUNDING STREETS

#### VISUAL IMPACT ANALYSIS FROM SURROUNDING STREETS

OAKHILL COLLEGE INNOVATION HUB

- BLACK OUTLINES DERIVED FROM VIEW 2 PHOTO
- NEIGHBOURING 3D BLOCK MODEL INFORMATION APPROXIMATED FROM SURVEY INFORMATION AND PHOTOS