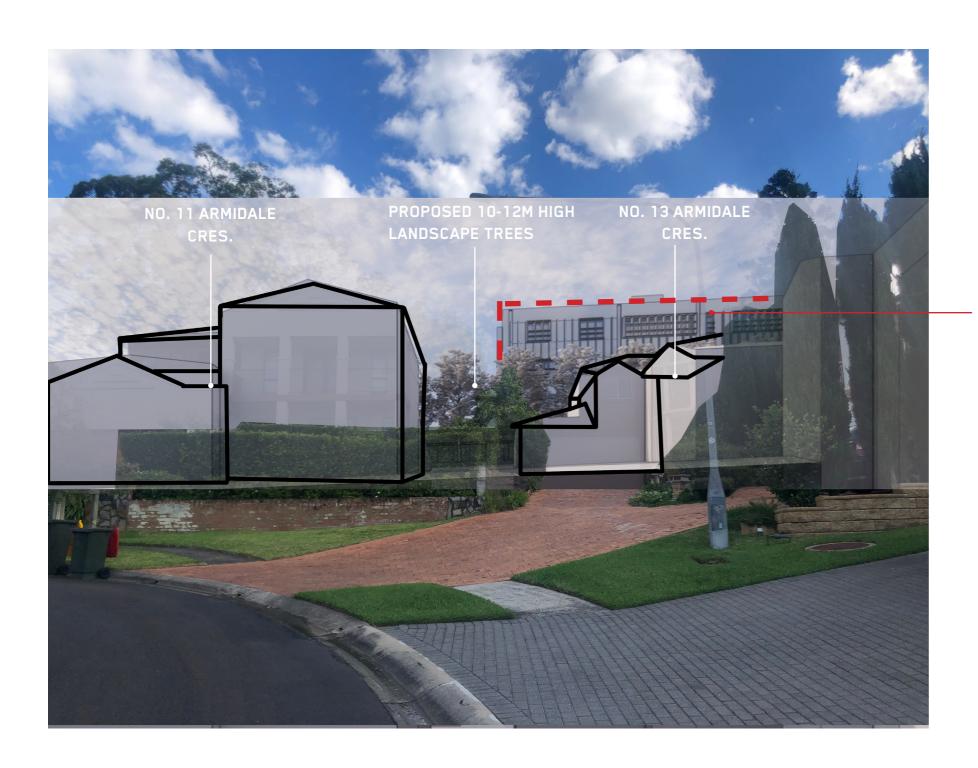

#### VISUAL IMPACT ANALYSIS FROM SURROUNDING STREETS

OAKHILL COLLEGE INNOVATION HUB

- BLACK OUTLINES DERIVED FROM VIEW 2 PHOTO
- NEIGHBOURING 3D BLOCK MODEL INFORMATION APPROXIMATED FROM SURVEY INFORMATION AND PHOTOS